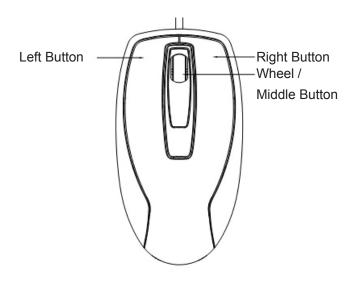

## **Button definition**

- Wheel/Middle Button
   The middle button can be activate
   by depressing the wheel, the scrolling feature helps the user screen large documents quickly, searching for items when browsing on the web.
- Left/Right Button
   The two large buttons allow users to accurately select any item.